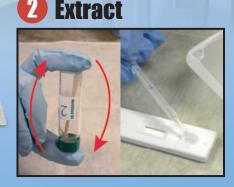

|
|                           |            |      | 1 test   | 560-004A |  |  |
|                           |            |      | 3 tests  | 560-004B |  |  |
| MethChek 100              | 0.1        | 100  | 12 tests | 560-003  |  |  |
|                           |            |      | 1 test   | 560-003A |  |  |
|                           |            |      | 3 tests  | 560-003B |  |  |
| MethChek 500              | 0.5        | 500  | 12 tests | 560-002  |  |  |
|                           |            |      | 1 test   | 560-002A |  |  |
|                           |            |      | 3 tests  | 560-002B |  |  |
| MethChek 1500             | 1.5        | 1500 | 12 tests | 560-005  |  |  |
|                           |            |      | 3 tests  | 560-005B |  |  |



## **Wipe**









www.meth-wipe.com



# Quickly Identify Meth Residue Hot Spots

- Colorimetric qualitative wipe kit
- Fast on-site reliable results
- Quick test for gross contamination  $at \ge 15 \ \mu g$
- Easy no training needed
- Economical multiple-test kit
- Developed by CDC-NIOSH

MethAlert provides the fast answers you need to make field decisions on the spot. Quickly identify meth residue hot spots from 15 to 5000  $\mu$ g/100 cm<sup>2</sup> with the easy MethAlert colorimetric wipe test. Simply wet, wipe, spray, and observe for color change. MethAlert is ideal for use in multi-unit buildings, inside rooms near the meth cooking area, and as a quick check during remediation.

### **Easy MethAlert Ordering**

The MethAlert Kit contains everything you need for 12 tests: gauze pads, trays, temp