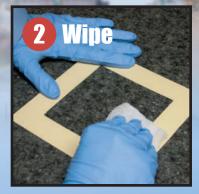

MethAlert provides the fast answers you need to make field decisions on the spot. Quickly identify meth residue hot spots from 15 to 5000  $\mu$ g/100 cm<sup>2</sup> with the easy MethAlert colorimetric wipe test. Simply wet, wipe, spray, and observe for color change. MethAlert is ideal for use in multi-unit buildings, inside rooms near the meth cooking area, and as a quick check during remediation.

## Fast and Easy Steps

www.meth-wipe.com