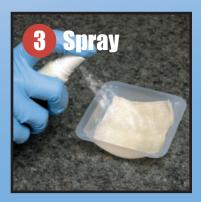

MethAlert provides the fast answers you need to make field decisions on the spot. Quickly identify meth residue hot spots from 15 to 5000  $\mu$ g/100 cm<sup>2</sup> with the easy MethAlert colorimetric wipe test. Simply wet, wipe, spray, and observe for color change. MethAlert is ideal for use in multi-unit buildings, inside rooms near the meth cooking area, and as a quick check during remediation.

## Fast and Easy Steps

www.meth-wipe.com