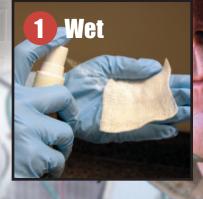

MethAlert provides the fast answers you need to make field decisions on the spot. Quickly identify meth residue hot spots from 15 to 5000  $\mu$ g/100 cm<sup>2</sup> with the easy MethAlert colorimetric wipe test. Simply wet, wipe, spray, and observe for color change. MethAlert is ideal for use in multi-unit buildings, inside rooms near the meth cooking area, and as a quick check during remediation.

## Fast and Easy Steps

www.meth-wipe.com