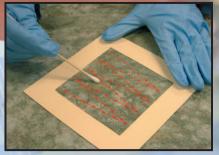

|
|                           |            |      | 1 test   | 560-004A |  |  |
|                           |            |      | 3 tests  | 560-004B |  |  |
| MethChek 100              | 0.1        | 100  | 12 tests | 560-003  |  |  |
|                           |            |      | 1 test   | 560-003A |  |  |
|                           |            |      | 3 tests  | 560-003B |  |  |
| MethChek 500              | 0.5        | 500  | 12 tests | 560-002  |  |  |
|                           |            |      | 1 test   | 560-002A |  |  |
|                           |            |      | 3 tests  | 560-002B |  |  |
| MethChek 1500             | 1.5        | 1500 | 12 tests | 560-005  |  |  |
|                           |            |      | 3 tests  | 560-005B |  |  |



## **Wipe**









www.meth-wipe.com



# Quickly Identify Meth Residue Hot Spots

- Colorimetric qualitative wipe kit
- Fast on-site reliable results
- Quick test for gross contamination  $at \ge 15 \ \mu g$
- Easy no training needed
- Economical multiple-test kit
- Developed by CDC-NIOSH

MethAlert provides the fast answers you need to make field decisions on the spot. Quickly identify meth residue hot spots from 15 to 5000  $\mu$ g/100 cm<sup>2</sup> with the easy MethAlert colorimetric wipe test. Simply wet, wipe, spray, and observe for color change. MethAlert is ideal for use in multi-unit buildings, inside rooms near the meth cooking area, and as a quick check during remediation.

### **Easy MethAlert Ordering**

The MethAlert Kit contains everything you need for 12 tests: gauze pads, trays, te