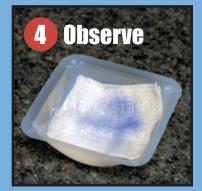

MethAlert provides the fast answers you need to make field decisions on the spot. Quickly identify meth residue hot spots from 15 to 5000  $\mu$ g/100 cm<sup>2</sup> with the easy MethAlert colorimetric wipe test. Simply wet, wipe, spray, and observe for color change. MethAlert is ideal for use in multi-unit buildings, inside rooms near the meth cooking area, and as a quick check during remediation.

## Fast and Easy Steps

www.meth-wipe.com