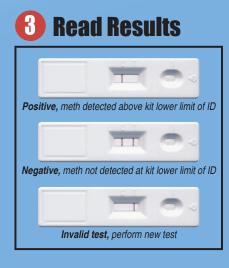

|                           |            |      | 1 test   | 560-004A |  |  |
|                           |            |      | 3 tests  | 560-004B |  |  |
| MethChek 100              | 0.1        | 100  | 12 tests | 560-003  |  |  |
|                           |            |      | 1 test   | 560-003A |  |  |
|                           |            |      | 3 tests  | 560-003B |  |  |
| MethChek 500              | 0.5        | 500  | 12 tests | 560-002  |  |  |
|                           |            |      | 1 test   | 560-002A |  |  |
|                           |            |      | 3 tests  | 560-002B |  |  |
| MethChek 1500             | 1.5        | 1500 | 12 tests | 560-005  |  |  |
|                           |            |      | 3 tests  | 560-005B |  |  |



## **Wipe**









www.meth-wipe.com



# Quickly Identify Meth Residue Hot Spots

- Colorimetric qualitative wipe kit
- Fast on-site reliable results
- Quick test for gross contamination  $at \ge 15 \ \mu g$
- Easy no training needed
- Economical multiple-test kit
- Developed by CDC-NIOSH

MethAlert provides the fast answers you need to make field decisions on the spot. Quickly identify meth residue hot spots from 15 to 5000  $\mu$ g/100 cm<sup>2</sup> with the easy MethAlert colorimetric wipe test. Simply wet, wipe, spray, and observe for color change. MethAlert is ideal for use in multi-unit buildings, inside rooms near the meth cooking area, and as a quick check during remediation.

### **Easy MethAlert Ordering**

The MethAlert Kit contains everything you need for 12 tests: gauze pads, trays, templa